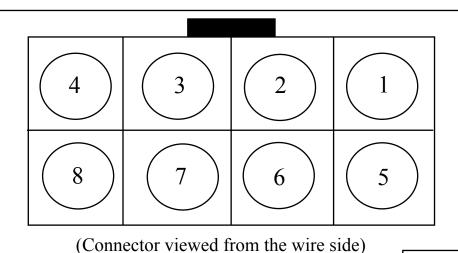

## Do not Install your new gun or cable without reading this first !!!

Connector Pinout Diagram

- 1. Open package and view the harness attached to the 999-0836 Universal Gun Kit.
- 2. Observe the number of wires and the color of each wire. Sega currently uses 4ea types of harnesses. (See Table 1 below. They show what pin each wire is to connect to.)
- 3. Attach the wires to either the Red or Blue Connector received in your kit. Use the color connector that matches your original gun that is being replaced. (See Fig 1)

Table 1

| Type One                                                                                                                           | Type Two                                                                                                                         | Type Three                                                                                                                         | Type Four                                                                                                                           |
|------------------------------------------------------------------------------------------------------------------------------------|----------------------------------------------------------------------------------------------------------------------------------|------------------------------------------------------------------------------------------------------------------------------------|-------------------------------------------------------------------------------------------------------------------------------------|
| Pin One Red Pin Two Blue Pin Three Yellow Pin Four Green Pin Five Orange Pin Six Small Black Pin Seven Brown Pin Eight Large Black | Pin One Red Pin Two Blue Pin Three Yellow Pin Four Green Pin Five Orange Pin Six Small Black Pin Seven Large Black Pin Eight N/C | Pin One Red Pin Two Blue Pin Three Yellow Pin Four Green Pin Five Orange Pin Six Small Black Pin Seven Large Black Pin Eight White | Pin One Red Pin Two Blue Pin Three Yellow Pin Four Green Pin Five Orange Pin Six Small Black Pin Seven Brown Pin Eight Green/Yellow |

Fig 1